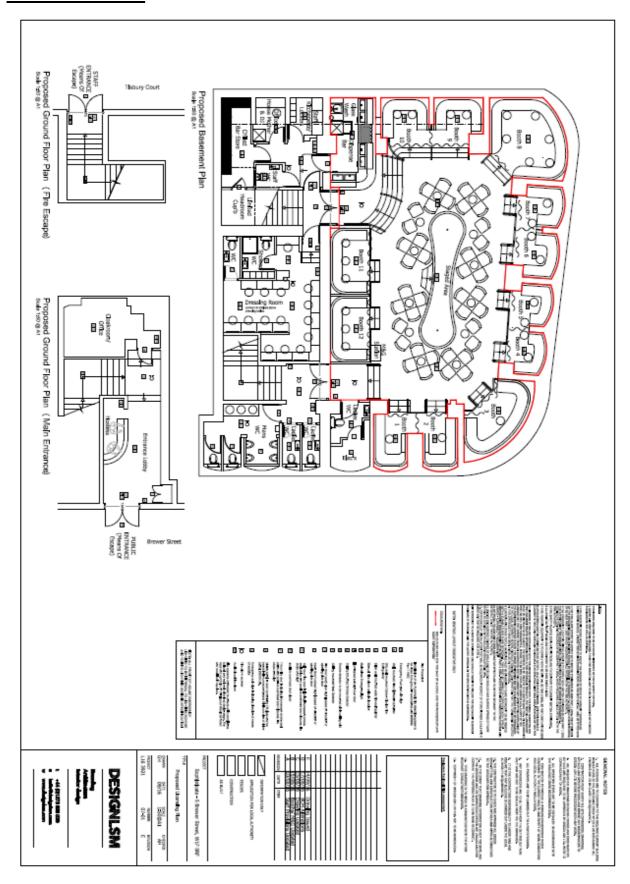

| 1-B Current and proposed licensable activities, areas and hours |                                                   |       |          |       |              |      |            |  |  |  |  |
|-----------------------------------------------------------------|---------------------------------------------------|-------|----------|-------|--------------|------|------------|--|--|--|--|
| Recorded Music                                                  |                                                   |       |          |       |              |      |            |  |  |  |  |
| Indoors, out                                                    | Indoors, outdoors or both   Current :   Proposed: |       |          |       |              |      |            |  |  |  |  |
|                                                                 |                                                   |       | Indoors  | 3     |              | Indo | ors        |  |  |  |  |
|                                                                 | Cur                                               | rent  | Proposed |       | Licensable A | Area |            |  |  |  |  |
|                                                                 | Ho                                                | urs   | Но       | urs   |              |      |            |  |  |  |  |
|                                                                 | Start:                                            | End:  | Start:   | End:  | Current:     |      | Proposed:  |  |  |  |  |
| Monday                                                          | 09:00                                             | 03:00 |          |       |              |      |            |  |  |  |  |
| Tuesday                                                         | 09:00                                             | 03:00 |          |       | Please see   |      | No Change. |  |  |  |  |
| Wednesday                                                       | 09:00                                             | 03:00 | No cha   | nge.  | plans at     |      |            |  |  |  |  |
| Thursday                                                        | 09:00                                             | 03:00 |          |       | Appendix 1   |      |            |  |  |  |  |
| Friday                                                          | 09:00                                             | 03:00 |          |       |              |      |            |  |  |  |  |
| Saturday                                                        | 09:00                                             | 03:00 |          |       |              |      |            |  |  |  |  |
| Sunday                                                          | 09:00                                             | 23:00 | 09:00    | 03:00 |              |      |            |  |  |  |  |

| Performance of live music |                                                                                                                 |             |          |                     |        |         |           |            |  |
|---------------------------|-----------------------------------------------------------------------------------------------------------------|-------------|----------|---------------------|--------|---------|-----------|------------|--|
| Indoors, out              | Indoors, outdoors or both                                                                                       |             |          | nt :                |        |         | Pro       | posed:     |  |
|                           |                                                                                                                 |             | Indoors  | 3                   |        |         | Indo      | oors       |  |
|                           | Cur<br>Ho                                                                                                       | rent<br>urs | •        | osed<br>urs         | Licen  | sable A | rea       |            |  |
|                           | Start:                                                                                                          | End:        | Start:   | End:                | Curre  | nt:     |           | Proposed:  |  |
| Monday                    | 09:00                                                                                                           | 03:00       |          |                     |        |         |           |            |  |
| Tuesday                   | 09:00                                                                                                           | 03:00       |          |                     | Please |         |           | No Change. |  |
| Wednesday                 | 09:00                                                                                                           | 03:00       | No cha   | No change. plans at |        |         |           |            |  |
| Thursday                  | 09:00                                                                                                           | 03:00       | Appendi  |                     | ndix 1 | dix 1   |           |            |  |
| Friday                    | 09:00                                                                                                           | 03:00       |          |                     |        |         |           |            |  |
| Saturday                  | 09:00                                                                                                           | 03:00       |          |                     |        |         |           |            |  |
| Sunday                    | 09:00                                                                                                           | 23:00       | 09:00    | 03:00               |        |         |           |            |  |
| Seasonal                  | Curi                                                                                                            | ent:        |          |                     |        | Propo   | Proposed: |            |  |
| variations/               |                                                                                                                 |             |          |                     |        |         |           |            |  |
| Non-standar               | <b>d</b> Fron                                                                                                   | n the en    | d of the | permitte            | ed     | None a  | appl      | ied for.   |  |
| timings:                  | hours on New Year's Eve to the start of the permitted hours on New Year's day.  An additional hour when British |             |          |                     |        |         |           |            |  |
|                           | sum                                                                                                             | mer tim     | e comm   | ences.              |        |         |           |            |  |

| Performance of dance |              |            |           |          |          |           |            |  |  |
|----------------------|--------------|------------|-----------|----------|----------|-----------|------------|--|--|
| Indoors, out         | Curren       | nt :       |           | Pi       | roposed: |           |            |  |  |
|                      |              |            | Indoors   | 3        |          | In        | doors      |  |  |
|                      |              | rent       | Prop      | osed     | Licen    | sable Are | ea         |  |  |
|                      | Но           | urs        | Но        | urs      |          |           |            |  |  |
|                      | Start:       | End:       | Start:    | End:     | Curre    | nt:       | Proposed:  |  |  |
| Monday               | 09:00        | 03:00      |           |          |          |           |            |  |  |
| Tuesday              | 09:00        | 03:00      |           |          | Please   | e see     | No Change. |  |  |
| Wednesday            | 09:00        | 03:00      | No cha    | nge.     | plans    |           |            |  |  |
| Thursday             | 09:00        | 03:00      |           |          | Apper    | ndix 1    |            |  |  |
| Friday               | 09:00        | 03:00      |           |          |          |           |            |  |  |
| Saturday             | 09:00        | 03:00      |           |          |          |           |            |  |  |
| Sunday               | 09:00        | 23:00      | 09:00     | 03:00    |          |           |            |  |  |
| Seasonal             | Cur          | rent:      |           |          |          | Propose   | ed:        |  |  |
| variations/          | Fror         | n the en   | d of the  | permitte | ed       |           |            |  |  |
| Non-standar          | <b>d</b> hou | rs on Ne   | w Year's  | s Eve to | the      | None ap   | plied for. |  |  |
| timings:             | star         | t of the p | permitted | hours of | on       |           |            |  |  |
|                      | New          | / Year's   | day.      |          |          |           |            |  |  |
|                      |              |            |           |          |          |           |            |  |  |
|                      |              |            | al hour w |          | ish      |           |            |  |  |
|                      | sum          | mer tim    | e comme   | ences.   |          |           |            |  |  |
|                      |              |            |           |          |          |           |            |  |  |